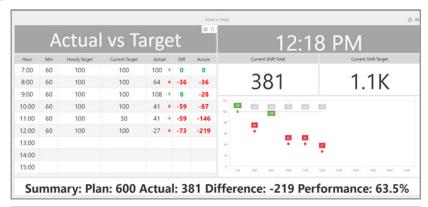

#### Access actionable data & insights

- Make data-driven decisions and launch corrective actions with pre-built dashboards, custom KPIs, real-time shop-floor performance data, and workforce visibility.
- Increase throughput by monitoring cycle times during each state of the production process and exposing bottlenecks.
- Improve product quality with real-time monitoring and data capture, automated quality checks, and connection to supplier databases.