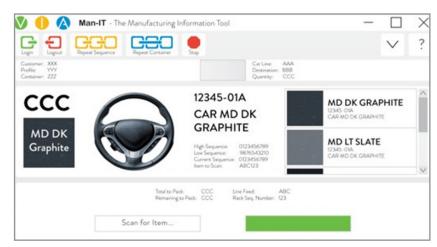

#### Streamline production with best practices

- Easily create standardization across multiple lines and facilities.
- Increase visibility into inventory and WIP with enhanced tracing capabilities: track warehouse locations, batch sizes, and movement throughout your facility.
- Improve productivity with built-to-order processing.
- Keep your production floor running smoothly by maintaining constant communication between machines/devices.

#### Access actionable data & insights

- Make data-driven decisions and launch corrective actions with pre-built dashboards, custom KPIs, real-time shop-floor performance data, and workforce visibility.
- Increase throughput by monitoring cycle times during each state of the production process and exposing bottlenecks.
- Improve product quality with real-time monitoring and data capture, automated quality checks, and connection to supplier databases.